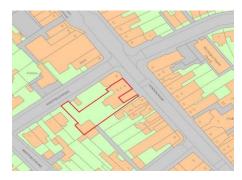

#### **LOCATION**

The development is located on Station road, Birchington on the corner of Eastfield Road and opposite Crescent Road, a short walk from The Square which leads to Canterbury and Margate in each direction. Occupiers in the town include, Sainsburys, Co-Op, Costa Coffee, Nationwide and Betfred.

#### **DESCRIPTION**

The development offers ground floor retail space with a large yard to the rear. Subject to the necessary planning the property could offer significant development for both residential flats and houses.