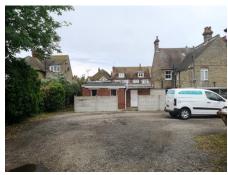

#### **DESCRIPTION**

The development offers ground floor retail space with a large yard to the rear. Subject to the necessary planning the property could offer significant development for both residential flats and houses.

| Commercial Space | 126.57 sq m | 1,362 sq ft |
|------------------|-------------|-------------|
| Rear Yard        | 267.32 sq m | 2,877 sq ft |
| External Store   | 37.24 sq m  | 401 sq ft   |
|                  |             |             |

TOTAL 431 13 sq m 4,641 sq ft